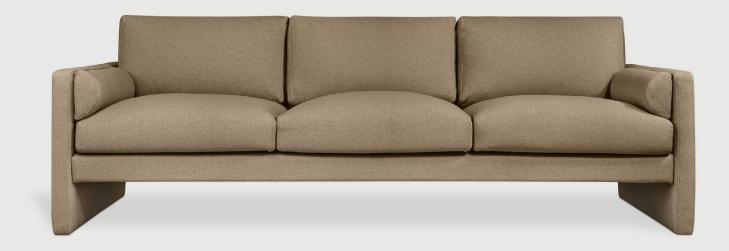

## Laurel Sofa

With bold right angles and arms that root to the ground, the Laurel Sofa's satisfying silhouette creates sleek geometries that harmonize with modern interiors. Blending post-modern aesthetics with a Nordic design sensibility, this sofa is more than a stylish place to lounge. The suspended frame floats away from the floor to balance the bold form of the sofa with a light, airy quality. Sink into the comfort of feather-fill cushions and integrated side bolsters as you stretch out on our collection's longest sofa.

## Laurel Sofa

- Extra long frame for relaxed lounging.
- Features an aesthetically pleasing back panel detail.
- Cushions are high resiliency polyurethane foam wrapped with a sterilized feather and poly envelope.
- Back cushions are reversible.
- Integrated side bolster cushions.
- Hidden center leg added for extra support.
- A slim platform gives the illusion of the design sitting higher off the ground.
- Non-marking leveler feet can be adjusted for stability on uneven floor surfaces.
- No-Sag, sinuous spring suspension system.
- All joints have been stress tested.
- All fabric is California TB117-2013 certified and double rub tested.
- Manufactured to meet California TB117-2013 fire safety standards without the use of flame retardant additives in the upholstery foam.