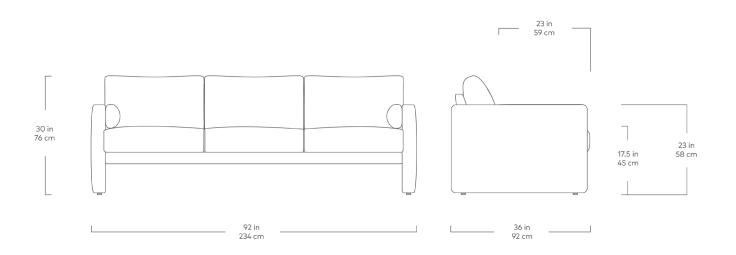

## Laurel Sofa

- Extra long frame for relaxed lounging.
- Features an aesthetically pleasing back panel detail.
- Cushions are high resiliency polyurethane foam wrapped with a sterilized feather and poly envelope.
- Back cushions are reversible.
- Integrated side bolster cushions.
- Hidden center leg added for extra support.
- A slim platform gives the illusion of the design sitting higher off the ground.
- Non-marking leveler feet can be adjusted for stability on uneven floor surfaces.
- No-Sag, sinuous spring suspension system.
- All joints have been stress tested.
- All fabric is California TB117-2013 certified and double rub tested.
- Manufactured to meet California TB117-2013 fire safety standards without the use of flame retardant additives in the upholstery foam.